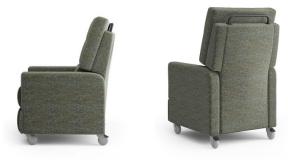

## **Specifications**

- Optional with Memory foam in the seat and back lumbar for added comfort and support
- 3 or 2 Stage recline mechanism push action,
  NZ made exclusive to Archers
- Wide Footrest fully padded offering full leg support and optimum comfort
- Correct seat height ensuring ease of entry/exit
- Perfect width to fit through doorways with ease
- Wide range of waterproof fabrics available
- Push Handle on top of back for ease of use for Carers
- High quality 100mm Synthetic Castors with lock
- Maximum user weight: 140kg
- Options:
- Width options available
- Arm Covers
- Slide out Foot Tray
- Pressure Care Memory Foam in seat and back

**Dimensions:** W685 x D800 x H1160mm | SH500mm | AH660mm

Warranty: 7 Years / 10 Year Foam Warranty