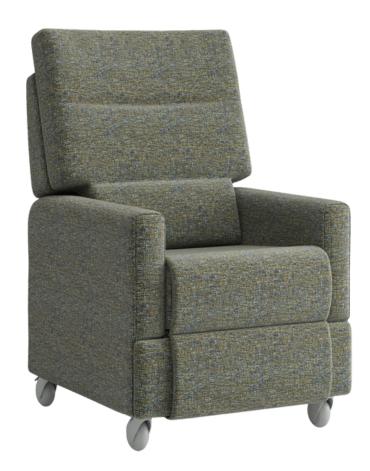

## Maxwell Recliner

The Maxwell Recliner is New Zealand's Number 1 healthcare Recliner for comfort, style, value and mobility. A modern and stylish Recliner, it is the ultimate in comfort with its perfect ergonomics featuring just the right seat depth, width and the use of high resilient foam. With the option to add Memory foam in the seat and back lumbar for added comfort and optimum support.

## **Specifications**

- Optional with Memory foam in the seat and back lumbar for added comfort and support
- 3 or 2 Stage recline mechanism push action,
  NZ made exclusive to Archers
- Wide Footrest fully padded offering full leg support and optimum comfort
- Correct seat height ensuring ease of entry/exit
- Perfect width to fit through doorways with ease
- Wide range of waterproof fabrics available
- Push Handle on top of back for ease of use for Carers
- High quality 100mm Synthetic Castors with lock
- Maximum user weight: 140kg
- Options:
- Width options available
- Arm Covers
- Slide out Foot Tray
- Pressure Care Memory Foam in seat and back