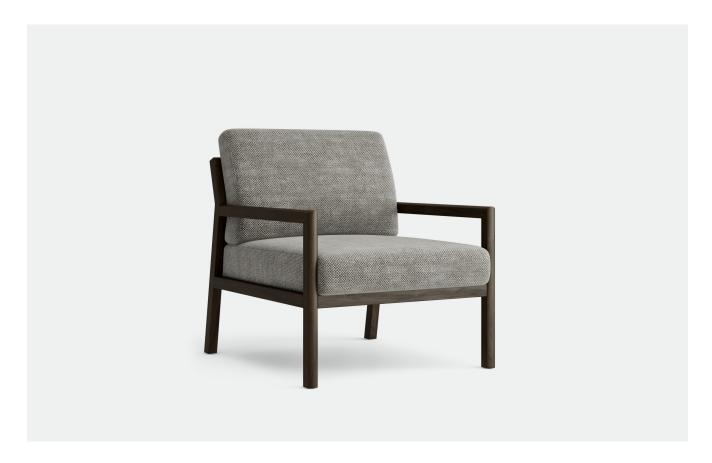

# WREN CHAIR

A beautiful and relaxed occasional Chair. The Wren chair is Scandinavian inspired design that is both sophisticated and minimalist, a comfortable option for occasional and lounge spaces. The Wren is available with timber options and finish colours and upholstered in-house for greater customisation. Pair the Wren with the co-ordinating pieces including a sideboard, room furniture and the Oska occasional range.

#### **SPECIFICATIONS**

- Mid-century Scandinavian design
- High quality solid ash or oak timber construction
- Stained or Painted in any colour of your choice
- Upholstered in Fabric of your choice
  Correct seat height for easy entry/exit
- Plush seat comfort with high grade foam for durability
- Top quality foam for enhanced comfort levels

#### **Dimensions:**

W770 x D800 x H820 x SH490mm

#### Colour/Finish:

Choice of Fabrics / Timber Leg Stain colour