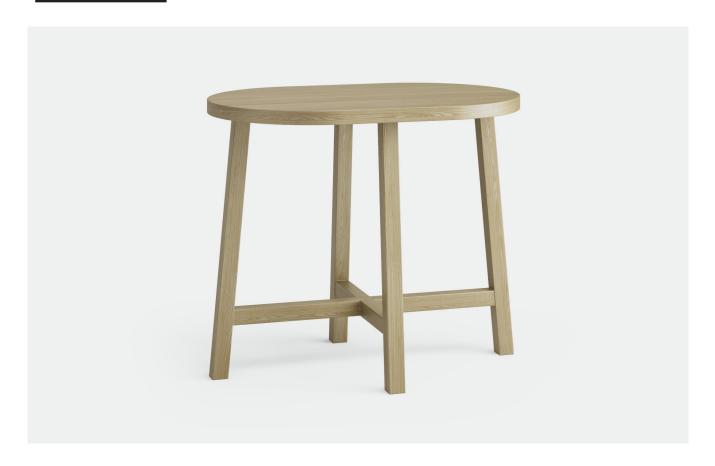

# **BETTY BAR LEANER**

The Betty Leaner exudes Scandinavian design at its finest, crafted in New Zealand from solid American Ash timber and stained to your choice of colour. A smart casual solution for breakout areas and commercial spaces. The simplistic design showcases the beauty of the natural timber grain with the strong lines and splayed out legs, it will be a welcome fit into any dining or social space.

## **SPECIFICATIONS**

- Solid American Ash timber bar leaner
- Great for offices, breakout areas, staffrooms and all Bar environments.
- Stained or Painted in any colour of your choice

# **Dimensions:**

1200 x 800 x 1050 high (Bar height) / 1800 x 800 / 2400 x 800 | Optional: 900 high (Bench height) 750 high (Dining height)