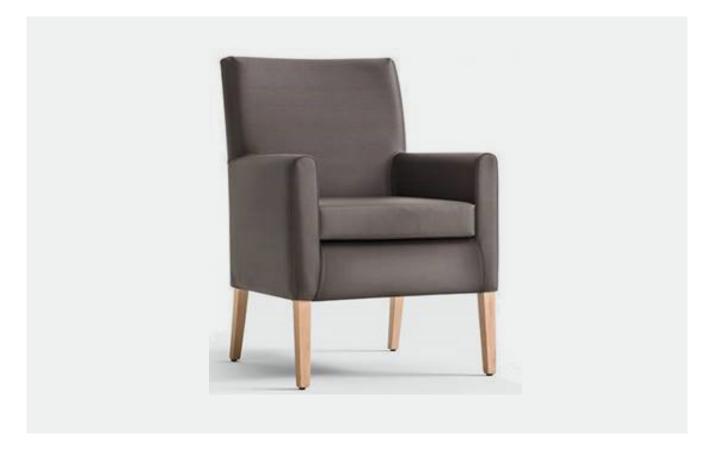

## **OLIVE LOUNGE CHAIR**

The Olive Lounge Chair is a comfortable, stylish design. Its refined detailing with slim arms allowing for extra seating comfort and an efficient use of space. The versatility of the Olive Lounge Chair makes it suitable to sit well in Healthcare, Agedcare, Retirement and Hospital environments.

## **SPECIFICATIONS**

- Quality European Beech construction
- Timber Leg stained to colour of your choice with a 2 pack lacquer finish
- Diverse range of moisture barrier fabrics / vinyls / leathers available
- Correct seat height for easy entry/exit
- Fixed Seat Cushion
- Top quality foam for enhanced comfort levels with a 10 year foam warranty

**Dimensions:** W780 x D660 x H960mm

Colour/Finish: Custom Finish

Manufactured: New Zealand

Application: Indoor

Warranty: 7 Years