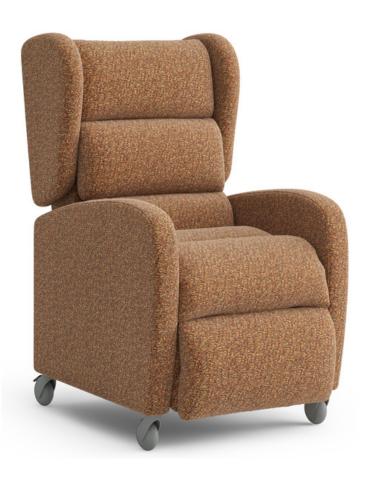

## Charlotte Recliner

The Charlotte Recliner is an Italian designed chair with stylish aspects from the curved flowing arm design to the ergonomically designed seat and back rest with padded wings for extra support. Designed exclusively for Day stay care rooms, hospital rooms, geriatric centers or private clinics. Choose your fabric upholstery colour to complement your interiors.

## **Specifications**

- Solid Timber Frame
- On Timber legs or 100mm Castors for ease of movement
- Fully Upholstered seat
- Upholstered in your choice of fabric
- Optional Electric Motor Option

Choose your fabric upholstery colour to complement your interiors.

Manufactured: Italy/New Zealand Brand: Archer Concepts Colour/Finish: Custom Finish Application: Indoor Dimensions: W700 x D920 x H1170mm Warranty: 7 Years / 10 Year Foam Warranty