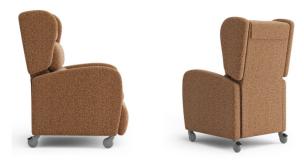

## Charlotte Recliner

The Charlotte Recliner is an Italian designed chair with stylish aspects from the curved flowing arm design to the ergonomically designed seat and back rest with padded wings for extra support. Designed exclusively for Day stay care rooms, hospital rooms, geriatric centers or private clinics. Choose your fabric upholstery colour to complement your interiors.

## **Specifications**

- Solid Timber Frame
- On Timber legs or 100mm Castors for ease of movement
- Fully Upholstered seat
- Upholstered in your choice of fabric
- Optional Electric Motor Option

Choose your fabric upholstery colour to complement your interiors.

Manufactured: Italy/New Zealand Brand: Archer Concepts Colour/Finish: Custom Finish Application: Indoor Dimensions: W700 x D920 x H1170mm Warranty: 7 Years / 10 Year Foam Warranty