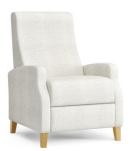

## Lauren Recliner

New Zealand designed and made recliner, exclusive to Archer Concepts. It is designed with soft curves in the seat, back and arms to not only allow ultimate comfort for the patient or resident, but also allowing this recliner to fit well into any environment. The Lauren Recliner is available in an Electric or Manual Model, and fabric and feet can be customised further to suit your space perfectly.

Lauren Recliner with feet

Manufactured: New Zealand Brand: Archer Concepts Colour/Finish: Custom Finish Application: Indoor Dimensions: W750 x D870 x H1100mm Warranty: 7 Years