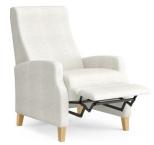

## Lauren Recliner

New Zealand designed and made recliner, exclusive to Archer Concepts. It is designed with soft curves in the seat, back and arms to not only allow ultimate comfort for the patient or resident, but also allowing this recliner to fit well into any environment. The Lauren Recliner is available in an Electric or Manual Model, and fabric and feet can be customised further to suit your space perfectly.

## **Specifications**

- Manual Push Mechanism 3 stage or Electric
  Option
- 7 year manufacturers warranty on recliner
- Commercial grade Dunlop foam for ultra lasting comfort, laminated seat foam with fiber rap
- 10 year warranty foam
- Solid timber frame with steel bracing incorporated into frame for lasting strength
- Solid Ash timber feet
- Weight Capacity 160kg