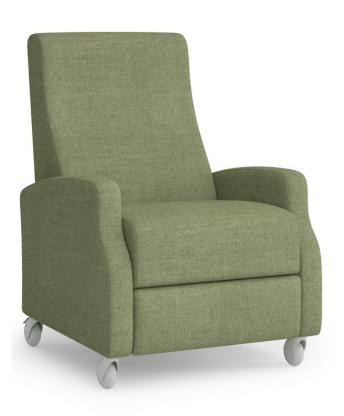

## Lauren Recliner

New Zealand designed and made recliner, exclusive to Archer Concepts. It is designed with soft curves in the seat, back and arms to not only allow ultimate comfort for the patient or resident, but also allowing this recliner to fit well into any environment. The Lauren Recliner is available in an Electric or Manual Model, and fabric and feet can be customised further to suit your space perfectly.

Lauren Recliner with feet

Manufactured: New Zealand Brand: Archer Concepts Colour/Finish: Custom Finish Application: Indoor Dimensions: W750 x D870 x H1100mm Warranty: 7 Years