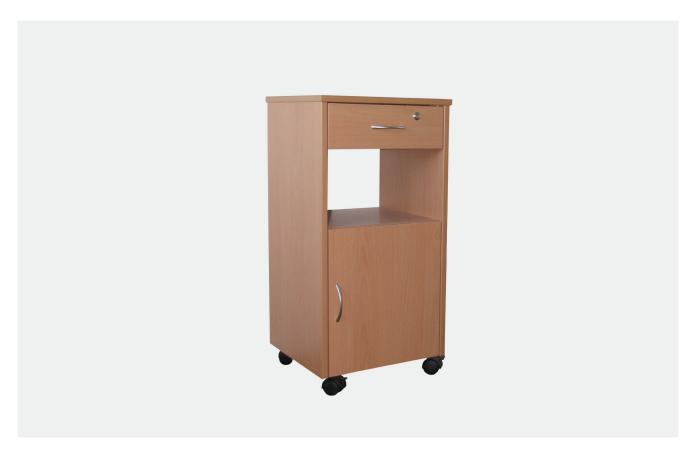

# CASHMERE HOSPITAL LOCKER

The Cashmere range of Bedroom furniture is a classic and functional range with many features you can customise to create your own unique furniture to suit your requirements and decor. Choose your finish colour, handles, lock on top drawer optional and castors optional.

## **SPECIFICATIONS**

- High quality 18mm Melamine with 2mm PVC edgeband
- Quality, hardwearing steel drawer sides on heavy duty runners
- Rounded corners on tops for safety and protection
- Wipeable, white drawer interior
- Lock on top drawer optional
- Durable locking castors

## **Dimensions:**

W430 x D400 x H900mm