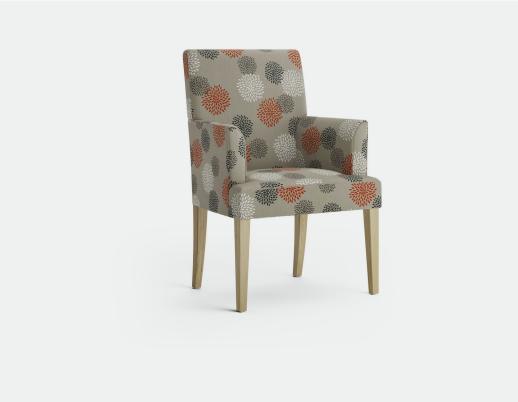

## CHARLOTTE ARMCHAIR

The Charlotte Armchair is a smart and compact occasional chair with high levels of comfort and support where it's needed. A popular choice for occasional, entrance, lounge or bedroom chair.

## **SPECIFICATIONS**

- Diverse range of moisture barrier fabrics and vinyls available
- European Beech legs, polished to match your decor
- Perfect seat height for easy entry/exit
- Durable interlaced webbing in seat and back for added comfort

• Fixed Seat cushion

**Dimensions:** W680 x D600 x H1000 x SH500mm

Colour/Finish: Custom Finish

Manufactured: New Zealand

Application: Indoor

Warranty: 7 Years