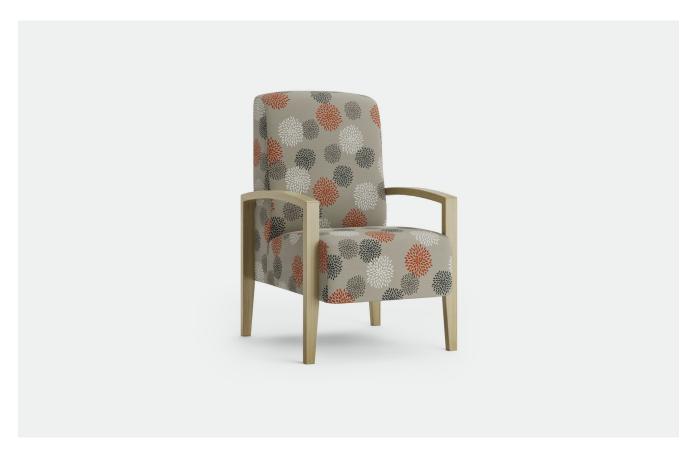

# CITROEN CHAIR

The Citroen Chair is an elegant design with curved wooden arms and high back for premium comfort and support. The Citroen is suited well for any bedroom, lounge or occasional areas.

## **SPECIFICATIONS**

- High back for comfort and stability
- Strong frame made from Pine and MDF to withstand robust situations
- Correct Seat height at 500mm for easy entry/exit of chair
- Quality European Beech legs and arms polished with a 2 pack lacquer finish
- Timber colour options
- Wide range of moisture barrier fabrics / vinyls / leathers available
- Fixed Seat Cushion
- High quality foam with a 10 year warranty
- Optional insert Arm pads available