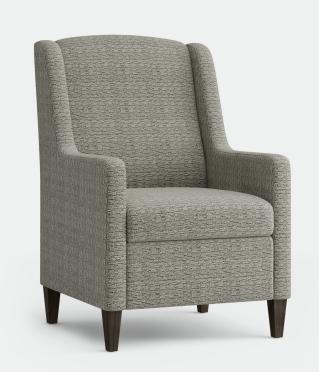

## COOPER HIGH BACK CHAIR

The Cooper High Back Chair is a simplistic yet stylish well designed chair. Featuring a high back with wings for added support and comfort combined with correct ergonomics, it is the perfect chair for all Agedcare, Healthcare, Retirement and DHB environments.

## **SPECIFICATIONS**

- High-back for extra neck support and comfort
- Quality European Beech legs polished with a 2 pack lacquer finish
- Leg colour options
- Wide range of moisture barrier fabrics / vinyls / leathers available
- Correct seat height ensuring easy entry/exit
- Fixed seat and back cushion
- High quality foam with a 10 year warranty
- Available in 2, 2.5 or 3 seater
- Optional: Mid-back or high-back style

**Dimensions:** 

Highback: W710 x D800 x H1100 x SH500mm / Midback: W710 x D830 x H940 x SH500mm