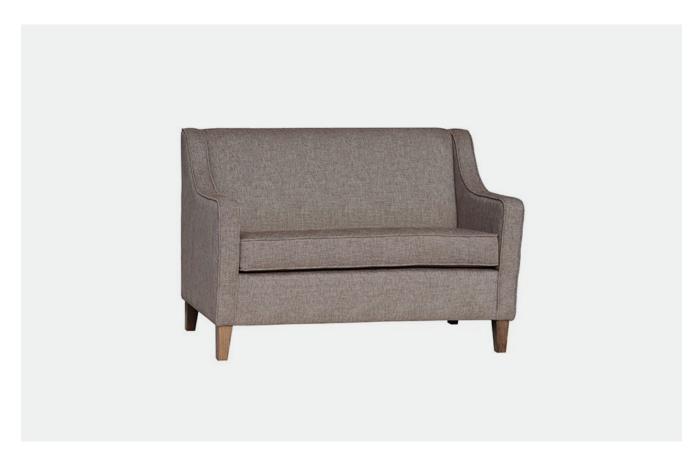

# **CROMBIE 2 SEATER LOUNGE**

Comfort, classic style and most importantly New Zealand made quality, The Crombie 2 Seater Lounge is the perfect chair to suit any space, whether its a for a sunny nook to while away the day or in a social lounge area. Choose your fabric and your feet stain colour to suit your decor at your Retirement Village or Aged Care Facility.

#### **SPECIFICATIONS**

- New Zealand Made Pine Frame with Beech or Ash legs polished with 2 pack lacquer.
- Choose your Upholstery many Crypton ranges available
- Thick seat cushion, hours of comfort
- Available in Chair, 2, 2.5 or 3 Seater

#### **Dimensions:**

W1260 x D790 x H900 x SH500mm