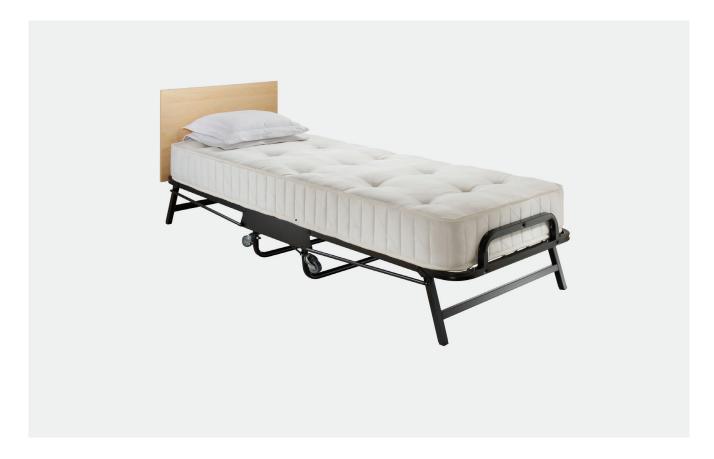

## **CROWN PREMIER FOLDING BED**

Specifically designed for regular use, the robust Crown Premier Folding Bed with deep sprung Mattress is built to last and a convenient solution for Apartments, Resthome and Retirement facilites when visitors come to stay or when needing that extra bed. The Crown's deep sprung mattress is tailored in a high-performance fabric and offers superior comfort.

## **SPECIFICATIONS**

- Suitable for regular use
- British made with a lifetime frame guarantee
- J-Tex sprung base system for durability, support and comfort
- Full depth spring interior mattress
- High performance mattress fabric
- 30 Stone User Weight
- Folds away easily

**Dimensions:** W760 x D1970 x H700mm

**Colour/Finish:** Standard Finish

Manufactured: United Kingdom

Application: Indoor

**Warranty:** Lifetime Frame Guarantee