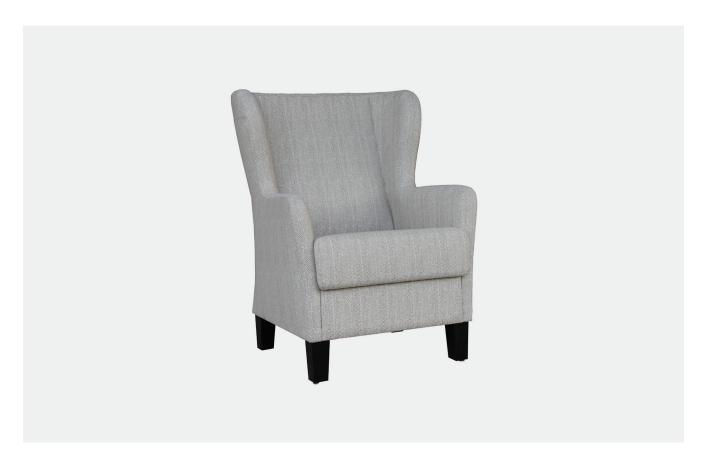

# ALBANY WING BACK CHAIR

Albany Wing Chair is a Large, Comfortable Lounge Chair with stylish rounded wings and tapered arms, hours of comfort, excellent for Aged Care or Retirement Village Lounge Area.

### **SPECIFICATIONS**

- Thick Fixed Seat cushion long lasting comfort
- Quality European Beech legs polished with a 2 pack lacquer finish
- Leg colour options
- Wide range of moisture barrier fabrics / vinyls / leathers available
  Correct seat height ensuring easy entry/exit
- · High quality foam with a 10 year warranty
- Available in 2, 2.5 or 3 seater

#### **Dimensions:**

W745 x H1020 x D750 x SH500