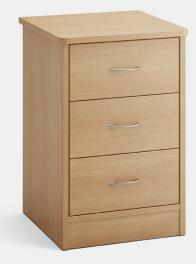

## **DENBY 3 DRAWER BEDSIDE**

The Denby 3 Drawer Bedside is a functional and timeless design. With many safety features including rounded corners on edges and optional locks on drawers. Made in NZ you can customise to create your own unique furniture to suit your decor and environment.

## **SPECIFICATIONS**

- High quality 18mm Tawa melamine construction with 2mm PVC edgeband
- Clean form and functional design
- Non ligature design awareness
- High security drawer runners
- Rounded corners on tops for safety and protection
- Wipeable, white drawer interior

**Dimensions:** W400 x D400 x H600mm

**Colour/Finish:** Choice of Melamine Colours available on request

Manufactured: New Zealand

Application: Indoor

Warranty: 7 Years