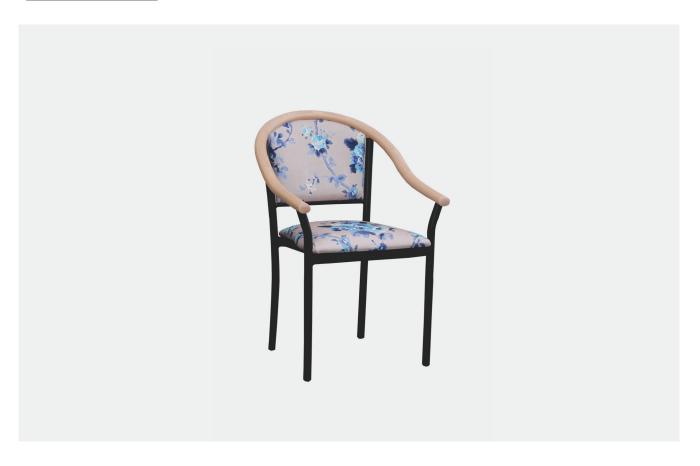

# **ALICE ARMCHAIR**

The Alice Arm Chair is an excellent choice for Dining or Activities Chair for your Aged Care Facility, with its durable NZ Made Steel Frame and an attractive European Beech Hoop back and Arms

## **SPECIFICATIONS**

- Strong, Steel powder coated frame in colour of your choice
- Durable European Beech Timber top and arms
- Upholstered seat and back
- Stackable
- Perfect seat height for easy entry/exit
- Option of castors on front
- Option with large glides on legs