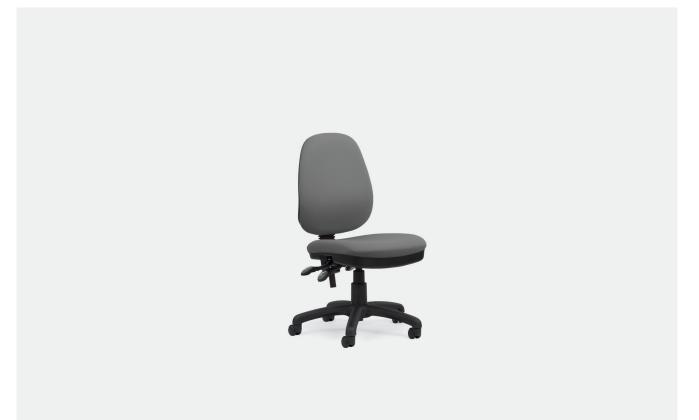

# HOLLY HIGH-BACK OFFICE CHAIR

All-day-comfort at exceptional value, the Holly Highback Office Chair is a classic style to suit any office environment in Aged Care and Healthcare facilities.

## **SPECIFICATIONS**

- Lifetime guarantee on gaslift compare that!
- Our reinforced nylon/fibreglass star bases are extra strong
- Fully supportive high-back with pronounced lumbar
- 6+ Hour Comfort
- 120kg Rating

## **Dimensions:**

Seat height: 530mm Seat width: 500mm Seat depth: 480mm Overall height: 1000mm