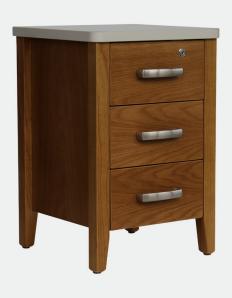

# ANNA 3 DRAWER BEDSIDE CABINET

The Anna Range is a very timeless, homely range that will add class and style to any Care Home or Private Hospital bedroom. Featuring solid timber with a hard-wearing melamine top with rounded edges for added safety and makes it easy to clean.

#### **SPECIFICATIONS**

- Handcrafted from Solid Ash Timber with Natural Oak finish
- Finished with a hardwearing 2 pack lacquer
- Solid Ash or Prime Melamine top (Shown in Quarter Napa)
- Soft rounded corners for added safety and peace of mind
- 128mm Brushed Nickel 'Glenda' Handle
- High quality soft close Drawer runners
- Lock on top drawer optional