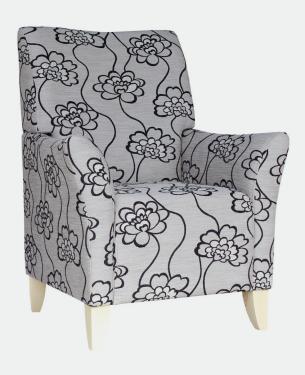

## ACCENT CHAIR

The Accent Chair is a very versatile chair that has luxurious comfort combined with correct ergonomics. This chair is perfect for rest home, retirement, hospital and assisted living levels of care.

## **SPECIFICATIONS**

- Thick Fixed Seat cushion long lasting comfort
- Quality European Beech legs polished with a 2 pack lacquer finish
- Leg colour options
- Wide range of moisture barrier fabrics / vinyls / leathers available Correct seat height ensuring easy entry/exit
- High quality foam with a 10 year warranty
- Available in 2, 2.5 or 3 seater

**Dimensions:** W850 x D875 x H1075 x SH500mm

Colour/Finish: Custom Finish

Manufactured: New Zealand

**Application:** Indoor

Warranty: 7 years