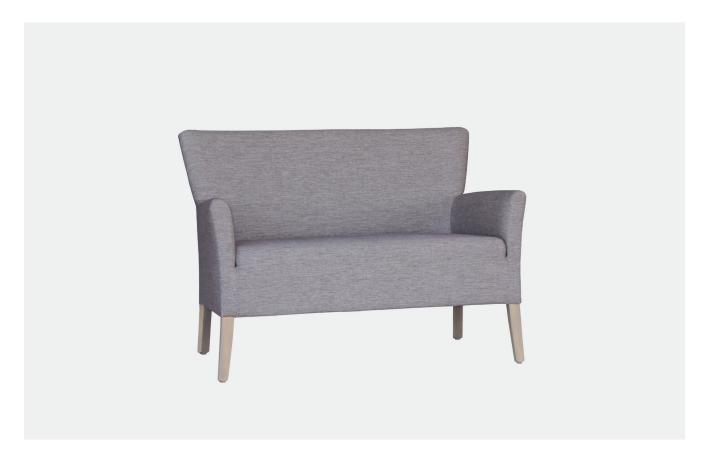

# **KATE 2 SEATER**

The Kate 2 Seater is a classic yet comfortable and functional design. With its nicely flared arms and back design, this chair will add value and aesthetic appeal to any space. Great for your Rest Home or Retirement lounge areas.

### **SPECIFICATIONS**

- Slightly flared arms for more internal seat space and added style
- Back is lower allowing for midroom seating without obstructing views from others while seated
- Diverse range of moisture barrier fabrics / vinyls / leather available
- Timber Leg Colour options
- Fixed Seat Cushion
- Correct Seat Height ensuring easy entry/exit