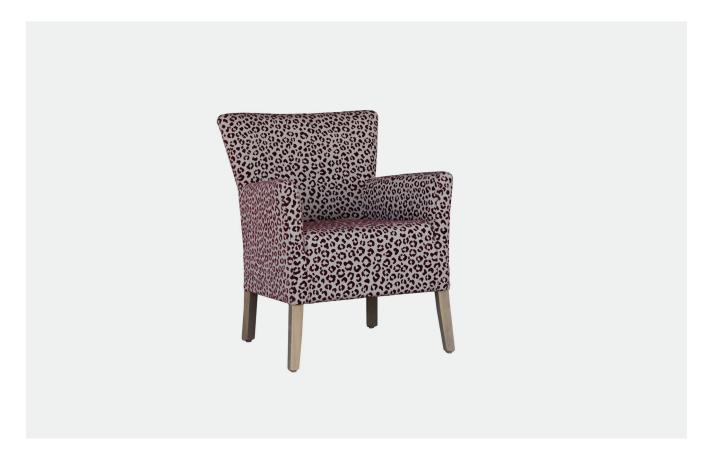

## **KATE ARMCHAIR**

The Kate Armchair is a classic yet comfortable and functional design. With its nicely flared arms and back design, this chair will add value and aesthetic appeal to any space.

## **SPECIFICATIONS**

- Slightly flared arms for more internal seat space and added style
- · Back is lower allowing for midroom seating without obstructing views from others while seated
- Top quality foam for enhanced comfort levels with a 10 year warranty
  Diverse range of moisture barrier fabrics / vinyls / leather available
- Timber Leg Colour options
- Fixed Seat Cushion
- Correct Seat Height ensuring easy entry/exit
- Also available in 2 Seater