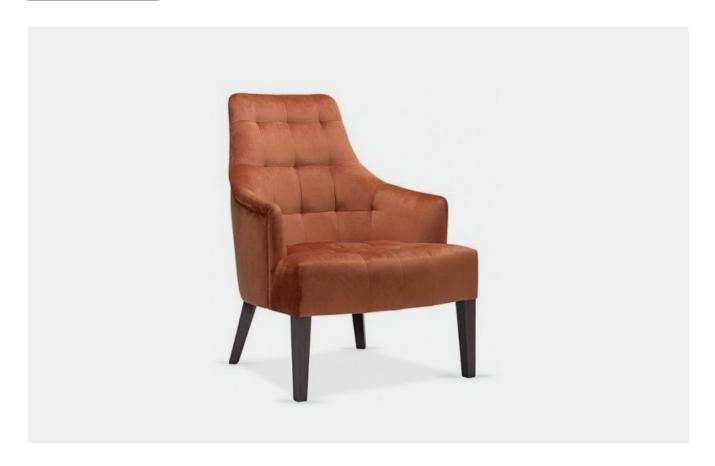

# LEOPOLD CHAIR

The Leopold Chair is characterized by curves that give an elegant and luxury appeal. The curved back, padded detail back and tapered legs gives it a beautiful balance of comfort and support. The fixed seat cushion of the Leopold simplifies the chair and the fine arms make it effective use of space in lounge, lobby, occasional or bedroom spaces in Retirement Living, Healthcare or Residential

## **SPECIFICATIONS**

- Curved arms and padded detail style back
- Diverse range of fabrics/vinyls/leathers available
- Leg timber and colour options available
- Fixed seat cushion
- Correct seat height ensuring easy entry/exit
- Top quality foam for enhanced comfort levels with a 10 year warranty