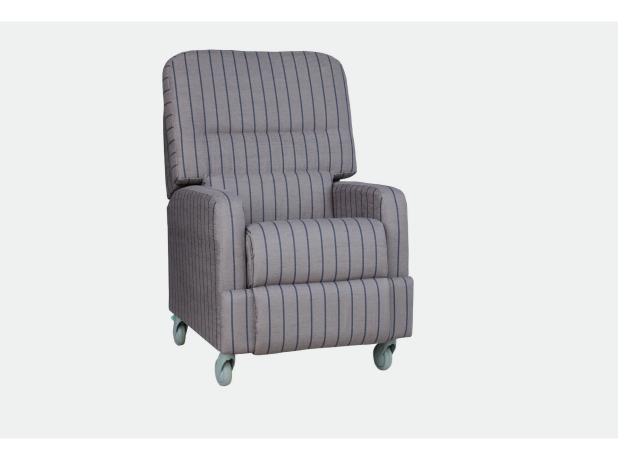

# LIFECARE RECLINER

Chosen for its comfort and design, The Lifecare Recliner is a more curvaceous and stately design, with its curved arms and rounded back it gives a modern shaping but still complete with all the specialised features of the Archer Care Recliners. Designed and made in New Zealand ensuring durability and superior comfort levels. The Lifecare Recliner is a very popular option in Retirement Living, Agedcare and Hospital level of care.

#### **SPECIFICATIONS**

- Designed and Made in NZ ensuring lasting comfort and durability
- Ergonomically designed and fully padded seat and back with high resilient foam designed to reduce the chance of pressure sores
- 3 Stage recline mechanism push action
- Wide Footrest fully padded offering full leg support and optimum comfort eliminates skin tear and bruising
- Correct seat height ensuring ease of entry/exit
- Perfect width to fit through doorways with ease
- Wide range of waterproof fabrics available
- Push Handle on top of back for ease of use for Carers
- High quality 100mm Castors with lock