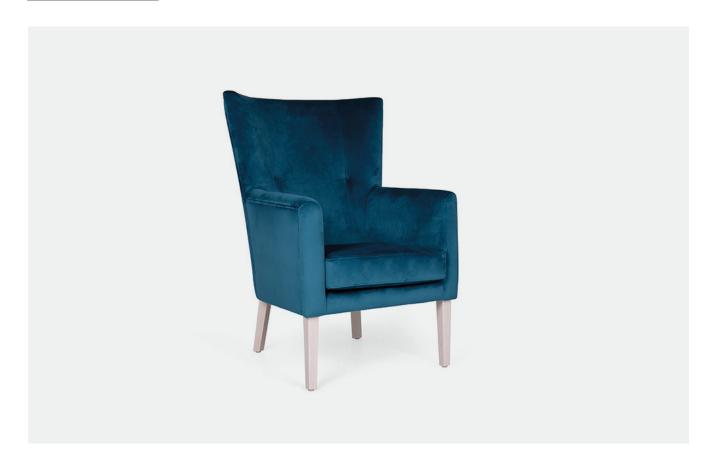

# **LUXE CHAIR**

The Luxe Chair is a stylish, elegant chair that is suited for both lounge or occasional spaces. Featuring a high back, curved wing back and slimline tapered legs this chair will add a sense of sophistication to any environment. This is the perfect choice for Retirement, Healthcare or a quality residence, with its simplistic classy look, the Luxe is guaranteed to add value to any space.

# **SPECIFICATIONS**

- Curved, padded back for style and comfort
- Diverse range of fabrics/vinyls/leathers available
- Leg timber and colour options available
- Loose seat cushion
- Correct seat height ensuring easy entry/exit
- Top quality foam for enhanced comfort