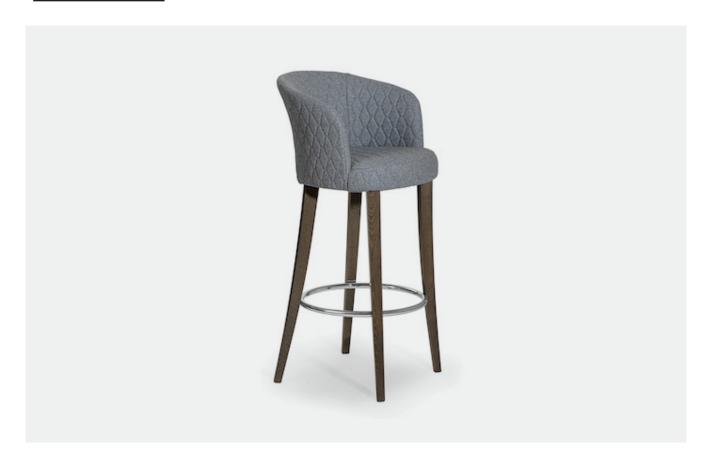

# MARILYN BARSTOOL

The Marilyn Barstool is Italian designed with elegance. Its curved back design, four tapered legs and thick seat cushioning makes the Marilyn a very popular option in dining and social spaces and more in Retirement, Aged Care or Residential environments.

## **SPECIFICATIONS**

- Italian designed with elegant style
- Diverse range of fabrics/vinyls/leathers available
- Leg timber and colour options available
- Fixed seat cushion
- Correct seat height ensuring easy entry/exit
- Top quality foam for enhanced comfort levels
- With a 10 year warranty

## **Dimensions:**

W520 x D530 x H1040 x SH780mm