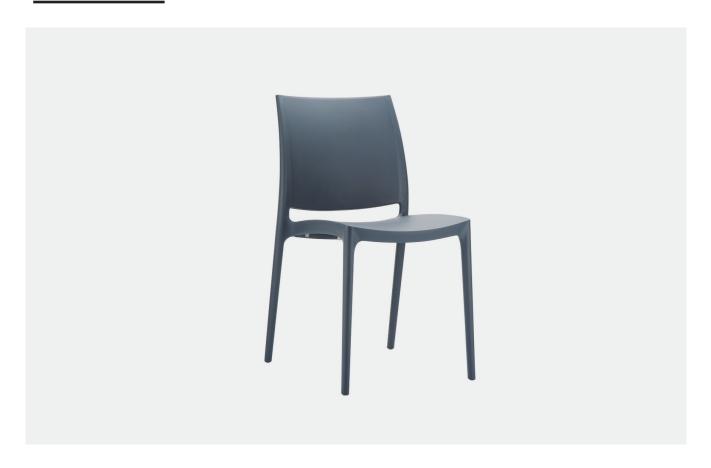

# MAYA CHAIR

Classic and strong design, the Maya Chair is a very popular choice for Staffrooms, Task Seating and also suitable for Outdoor use. The Maya is a one-piece moulded chair making it easy to keep clean and being stackable makes a great space saver. Available in a range of colours you can mix and match to suit your decor or create a vibrant fun atmosphere with pops of colour.