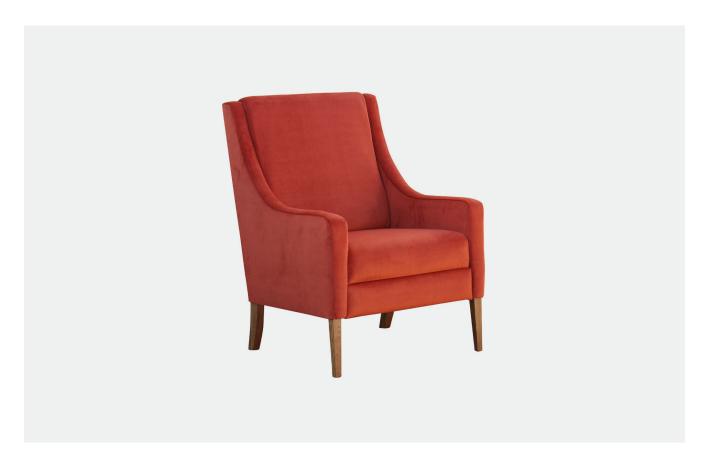

# **MERCURY CHAIR**

The Mercury Chair is a stylish, elegant lounge Chair that enhances any space. With its generous sizing and homely look and feel, it is well suited for Retirement, Healthcare or Hotel environments.

### **SPECIFICATIONS**

- A generous sized Lounge Chair offering premium comfort and style
- Diverse range of moisture barrier fabrics / vinyls available
- Leg timber and colour options
- Correct seat height ensuring easy entry/exit
- High quality foam used to enhance comfort with a 10 year warranty
- Fixed seat cushion