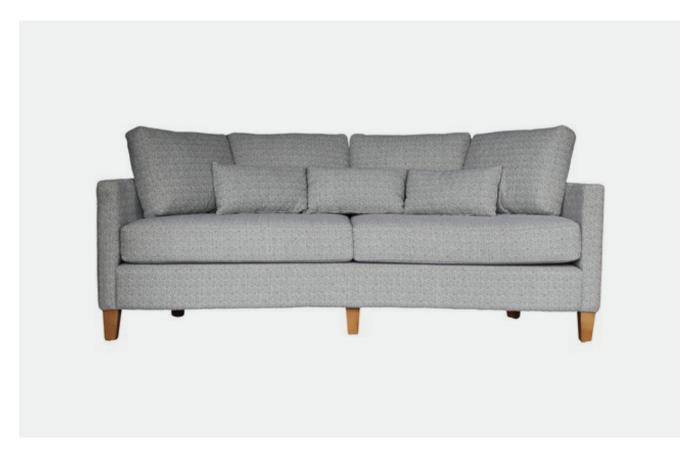

# PEARL SOFA - 2.5 SEATER

The Pearl Sofa is a unique and timeless piece, offering elegance and premium comfort. With its generous seating measurement and high density foam used it will be the sofa of everyone's choice.

### **SPECIFICATIONS**

- Optimum comfort with plush cushions with high density foam used
- Diverse range of moisture barrier fabrics and vinyls available
- Loose Seat cushions
- Timber leg colour options
- Available as a 2 or 3 Seater also

### **Dimensions:**

2.5 Seater: L 2200mmD 1050mm D (seat) 540mm H (back) 830mm H (arm) 650mm H (seat) 460mm