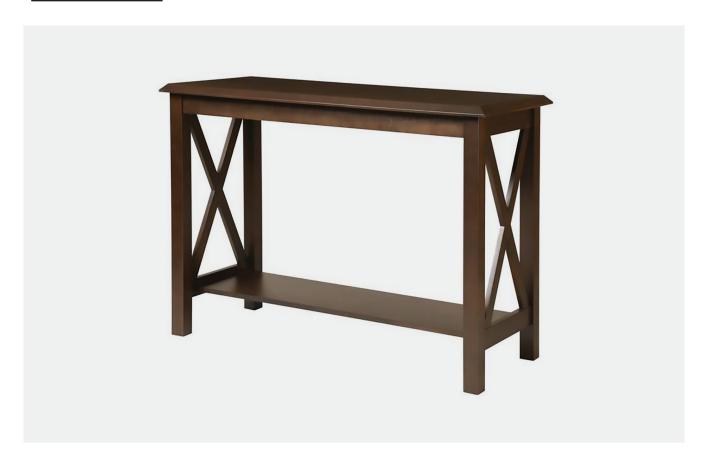

# PERLA CONSOLE TABLE

Add a touch of distinction to all environments with the Perla Console Table. Make a statement with your choice of finish colour. Perfectly suited for Retirement and Aged Care occasional and lounge areas. The Perla collection is complemented by a Coffee Table, Side Table, Dining Chair and Lounge Chair.

#### **SPECIFICATIONS**

- European Beech or American Ash Construction with 2 pack lacquer finish
- Choose your Timber Stain Colour

# **Dimensions:**

W1200 x D410 x H700 or H900mm