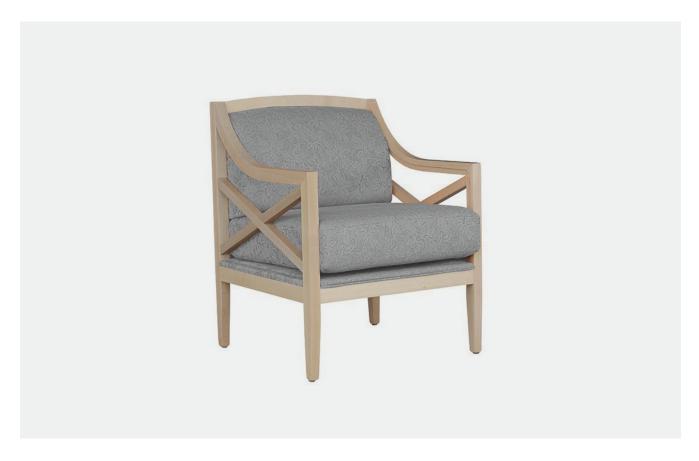

# PERLA LOUNGE CHAIR

Make a Statement with The Perla Lounge Chair in your Retirement or Aged Care environment. Customise with your choice of fabric and stain colour.

### **SPECIFICATIONS**

- Delightful Chair with exposed Timber frame featuring a criss-cross on the side of the chair
- Perfect for Lounge or Waiting areas
- European Beech Frame Polished to match your decor
- Upholstered in fabric of your choice