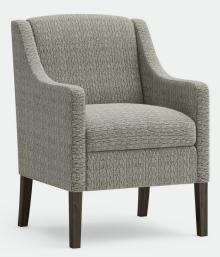

## ALTAS ARM CHAIR

A contemporary, timeless design the Atlas Chair is compact in size and ultra comfortable that will suit a vast range of spaces. With fine curved arms and refined timber legs this chair can be customised to suit your décor. The lower back of the Atlas makes it less obtrusive to the eye and will fit easily into any Retirement, Agedcare or Hotel environment.

## **SPECIFICATIONS**

- New Zealand Made for Comfort and Strength
- Lower back with fine curved arms
- Diverse range of fabrics/vinyls/leathers available
- Leg timber and colour options available
- Loose or Fixed seat cushion
- Correct seat height ensuring easy entry/exit
- Top quality foam for enhanced comfort levels with a 10 year warranty

**Dimensions:** W660 x D700 x H950 x SH500mm

Colour/Finish: Custom Finish

Manufactured: New Zealand

Application: Indoor

Warranty: 7 Years