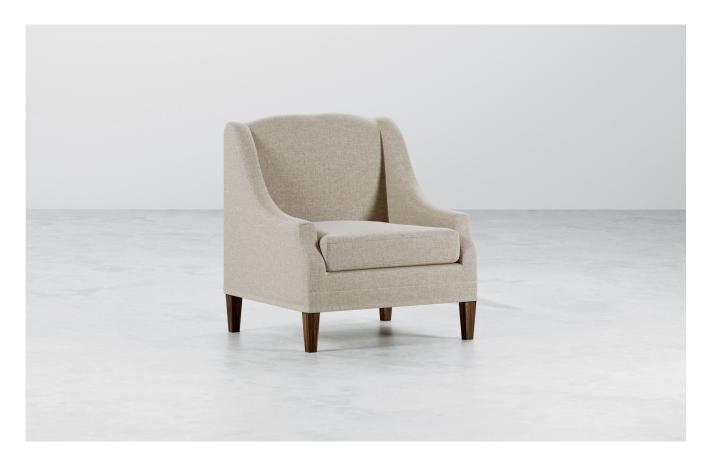

# RENEE LOUNGE CHAIR

The Renee Lounge Chair is an extremely versatile chair that has luxurious comfort combined with correct ergonomics. This chair is perfect for Retirement, Healthcare and Hospital level care. It is also popular in assisted living spaces.

#### **SPECIFICATIONS**

- Featuring Ultra-down seat cushions and tight back seat
- Diverse range of moisture barrier fabrics / vinyls / leathers available
- Loose seat cushion or fixed as an option
- Timber leg frame polished in a 2pack lacquer
- Leg colour options
- Correct Seat height ensuring easy entry/exit
- Available in 2, 2.5 or 3 seater

#### **Dimensions:**

Chair W900 x D800 x H1000 x SH490mm | 2 Seater W1450 | 2.5 Seater W2000 | 3 Seater W2500