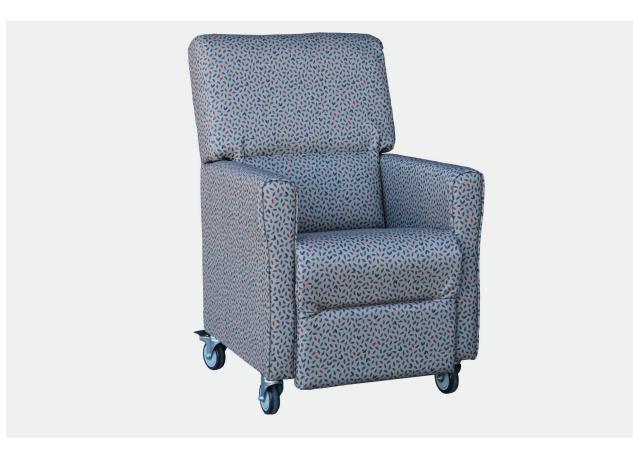

# **RODAC RECLINER**

Providing you with all the essentials you need in a Recliner Chair, the Rodac Recliner has superior comfort levels combined with the correct ergonomics to make it the number one choice recliner chair in New Zealand for use in DHB's, Recovery Rooms, Day Stay Clinics, Healthcare, Agedcare and Retirement.

#### **SPECIFICATIONS**

- Designed and Made in NZ ensuring lasting comfort and durability
- Ergonomically designed and fully padded seat and back with high resilient foam – designed to reduce the chance of pressure sores and discomfort
- 2 Stage recline mechanism push action
  Wide Footrest fully padded offering full leg support and optimum comfort
- Correct seat height ensuring ease of entry/exit
- Perfect width to fit through doorways with ease
- · Wide range of waterproof fabrics available
- Push Handle on top of back for ease of use for Carers
- · High quality 100mm Castors with lock

### **Dimensions:**

W720 x D480 x SH500 x AH660 x O/A H1160 x O/A D800mm