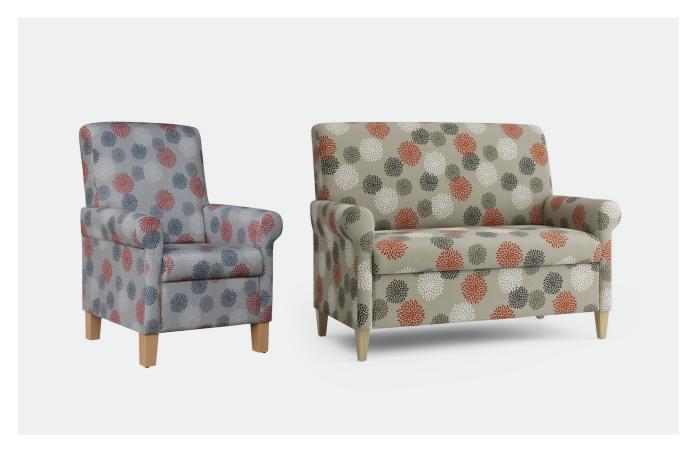

# **ROLAND CHAIR**

The Roland Chair is an extremely versatile chair that features plush comfort and correct ergonomics. This chair is perfect for assisted living, rest home and hospital level care. It is also popular in Retirement and Healthcare spaces.

### **SPECIFICATIONS**

- Elegant design specifically for the Senior Citizen with Supreme comfort
- Diverse range of moisture barrier fabrics / vinyls / leathers available
- Fixed or loose seat cushion
- European Beech Legs polished with a 2 pack lacquer finish
- High quality construction
- Correct seat height ensuring easy entry/exit
- Quality foam with a 10 year warranty

#### **Dimensions:**

Chair W810 x D720 x H1050 x SH500mm | 2 Seater W1410 | 2.5 Seater W1660