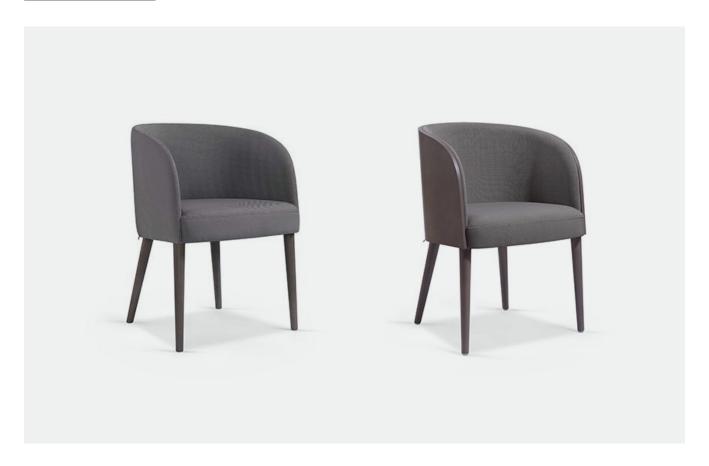

# **GOMO CHAIR**

The Gomo Chair is refined and modern Scandinavian style, with a combination of subtle curves and sleek angles, it will add a touch of class and sophistication to any space. Ideal for Hotels, Apartments and high end Restaurants, Gomo can be customised to suit your own décor with guaranteed comfort and durability. The Gomo collection includes a Dining Chair and dining and occasional tables. The result is a very mod, yet characterful collection which fits into both public and residential interiors.

# **OPTIONS**

With Timber back surround