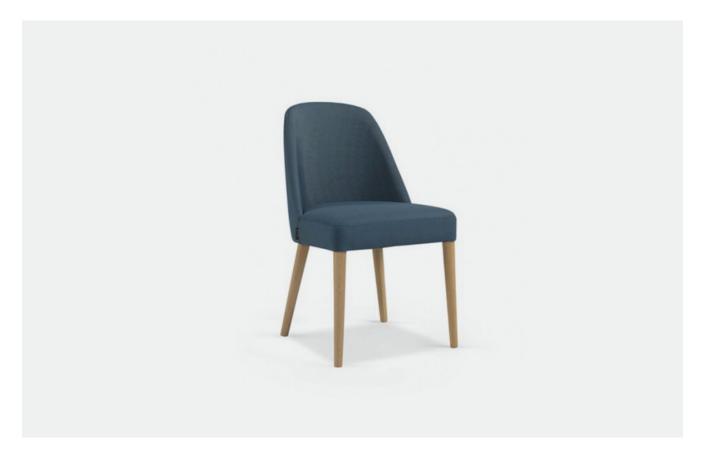

# **GOMO DINING CHAIR**

The Gomo Dining Chair is refined and modern Scandinavian style, with a combination of subtle curves and sleek angles, it will add a touch of class and sophistication to any dining space. Ideal for Restaurants and Cafes, Gomo can be customised to suit your own décor with guaranteed comfort and durability. The Gomo collection includes an occasional Chair and dining and occasional tables. The result is a very mod, yet characterful collection which fits into both public and residential interiors.

#### **SPECIFICATIONS**

- Mid-century Scandinavian design
- Excellent comfort and support
- Diverse range of fabrics/vinyls/leathers available
- Leg timber and colour options available
- Fixed seat cushion
- Top quality foam for enhanced comfort levels with a 10-year warranty

#### **Dimensions:**

• W480 x D470 x H820 x SH490mm