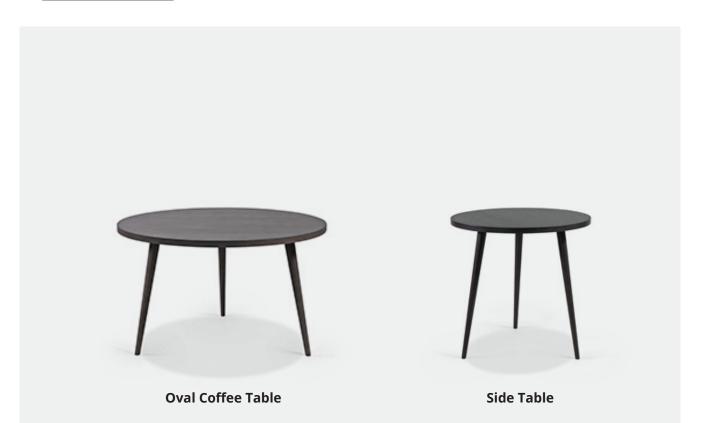

## **Dimensions:**

Side Table: W400 x D400 x H600mm
Oval Coffee Table: W1000 x D600 x H450mm

Colour/Finish:

Stained or Painted in colour of your choice

Manufactured: Italy/NZ

Application: Indoor

Warranty: 7 Years