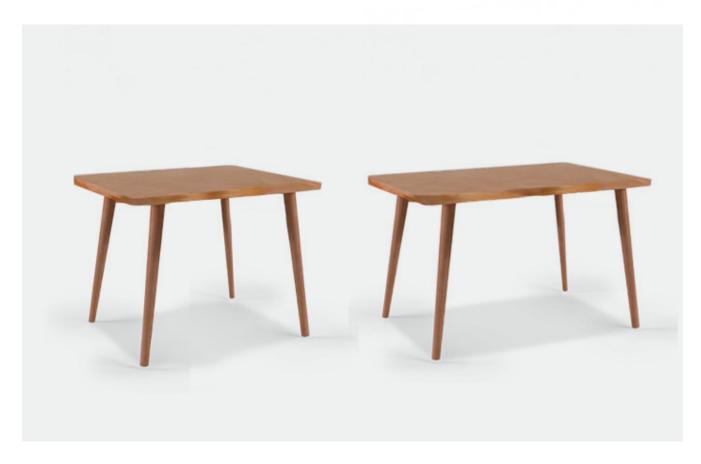

## GOMO SQUARE DINING TABLE

The Gomo Square Dining Table is refined and modern Scandinavian style, with a combination of subtle curves and sleek angles, it will add a touch of class and sophistication to any dining space. Ideal for Cafes and High-end Restaurants, Gomo can be customised to suit your own décor with guaranteed comfort and durability.

The Gomo collection includes an occasional and dining Chair and dining and occasional tables. The result is a very mod, yet characterful collection which fits into both public and residential interiors.

## **SPECIFICATIONS**

- Mid-century Scandinavian design
- Excellent comfort and support
- Timber stain or paint colour of your choice

## **Dimensions:**

• 800sq, 900sq, 1000sq, 1200sq or 1800L x W900 x H760mm / Custom Sizes Available

**Colour/Finish:** Stained or Painted in colour of your choice

Manufactured: Italy/NZ

Application: Indoor