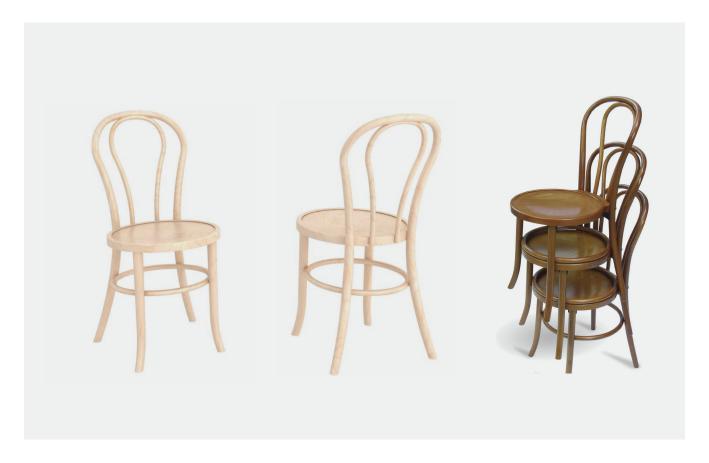

# **BENTWOOD CHAIR - STACKABLE**

A classic European Bentwood chair that is stackable. The Bentwood Chair is made in Poland using traditional wood bending techniques and are stocked raw for you to reinvent this classic dining chair with your choice of finish colour and the option to add an upholstered seat pad.

Lightweight yet extremely durable construction, the stackable Bentwood chair is a timeless dining chair for hospitality venues.

## **SPECIFICATIONS**

- Classic European Bentwood Chair
- Stackable
- Stained or Painted in any colour finish
- Upholstered seat pad available in any fabric
- Two-tone or Antique paint options
- Beading and edge trims available