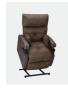

# COCOON LIFT RECLINER SINGLE POWER LIFT CHAIR

The Cocoon Lift Recliner Chair - Single Electric is the ultimate lift chair for comfort and functionality. Exquisitely soft, the Cocoon relieves pressure points and offers superior pressure care by immersing the whole body in the quilt. Excellent for maintaining user's autonomy as it lifts to the required position and with its multiple movement functions including moveable arms and pressure relieving points. The removable, breathable and waterproof quilt set enables easy cleaning for infection control, making it the perfect lift chair for Aged Care, Healthcare, Bariatric, Home Care and Hospital use.

### **SPECIFICATIONS**

- $\bullet$  Relieves pressure points by immersing the whole body's patient in the quilt
- Removable and Washable back and seat base and armrests To fight against infection
- Comfortably replace the Quilt sets low-cost repairing of your Armchair
- Allows medical care access moveable arms, allowing the positioning of raising-patient straps and makes ease of transfer
- Modify or Adapt the dimensions to the user 2-seat base widths and 2-seat base depths adjustable
- Maintain Patient's Autonomy lifts to the required position in a two-step process: Armchair lifts up first, then tilts forward in a second step.
- Secured & reversible remote control
- Maximum Weight: 160kg
- 3 coatings with colour options
- Optional braked castor on the chair
- Chair with 1 motor