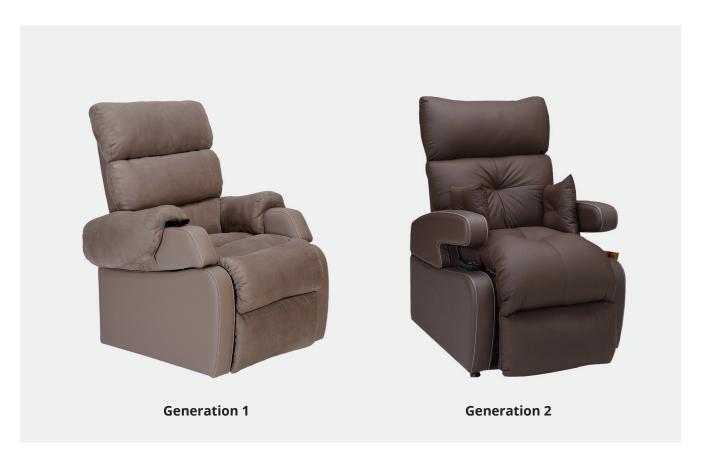

# COCOON LIFT RECLINER SINGLE POWER LIFT CHAIR

The Cocoon Lift Recliner Chair - Single Electric is the ultimate lift chair for comfort and functionality. Exquisitely soft, the Cocoon relieves pressure points and offers superior pressure care by immersing the whole body in the quilt. Excellent for maintaining user's autonomy as it lifts to the required position and with its multiple movement functions including moveable arms and pressure relieving points. The removable, breathable and waterproof quilt set enables easy cleaning for infection control, making it the perfect lift chair for Aged Care, Healthcare, Bariatric, Home Care and Hospital use.

### **SPECIFICATIONS**

- $\bullet$  Relieves pressure points by immersing the whole body's patient in the quilt
- Removable and Washable back and seat base and armrests To fight against infection
- Comfortably replace the Quilt sets low-cost repairing of your Armchair
- Allows medical care access moveable arms, allowing the positioning of raising-patient straps and makes ease of transfer
- Modify or Adapt the dimensions to the user 2-seat base widths and 2-seat base depths adjustable
- Maintain Patient's Autonomy lifts to the required position in a two-step process: Armchair lifts up first, then tilts forward in a second step.
- Secured & reversible remote control
- Maximum Weight: 160kg
- 3 coatings with colour options
- Optional braked castor on the chair
- Chair with 1 motor

#### Fabric/Colour/Finish:

Colour Options: Polyurethane Chocolate / Polyurethane Taupe / Velvet Brown / Velvet Raw / Imitation Lamb Licorice