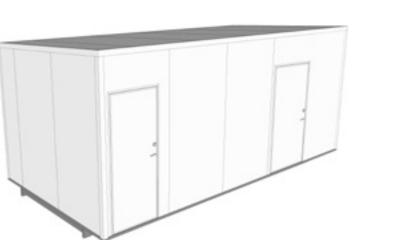

### PORTABLE MEDICAL CABINS

The AM range of Portable Medical Cabins designed specifically for the NZ Medical & Healthcare Industry come fully fitted out with furniture including Storage Credenzas and easy clean armchairs for patients and staff. Ready for immediate use. Extra items can be added. Stylish and modern it is fully equipped ready for use with optional steps or ramps available and comes delivered on a trailer for easy access to your property and is installed and levelled for immediate use.

#### Specifications

- Portable buildings to suit the NZ medical and healthcare industry
- Available in 8 different sizes, all 3 metres wide for easy logistics and transport safety
  - AM36 3.6m long
  - AM48 4.8m long
  - AM60 6m long
- AM72 7.2m long
- AM84 8.4m long
- AM96 9.6m long
- AM108 10.8m long
- AM120 12m long
- Fully air-conditioned, plus opening window/s
- With stainless steel wash-hand basin & cold water attachment (optional hot water also available)
- Easy power connection with Caravan plug
- Easy clean, heavy commercial grade vinyl flooring
- Easy clean interior walls and ceilings
- 2 doors for 1 way patient flow
- Fitted out with storage credenzas and easy clean armchairs for patients and staff
- Partitions to suit PPE changing requirements
- Delivered, installed and levelled on site by trained Archer team