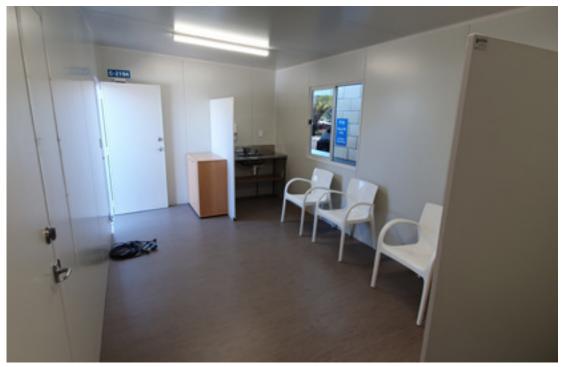

### PORTABLE MEDICAL CABINS

The AM range of Portable Medical Cabins designed specifically for the NZ Medical & Healthcare Industry come fully fitted out with furniture including Storage Credenzas and easy clean armchairs for patients and staff. Ready for immediate use. Extra items can be added. Stylish and modern it is fully equipped ready for use with optional steps or ramps available and comes delivered on a trailer for easy access to your property and is installed and levelled for immediate use.

#### Specifications

- Portable buildings to suit the NZ medical and healthcare industry
- Available in 8 different sizes, all 3 metres wide for easy logistics and transport safety
  - AM36 3.6m long
  - AM48 4.8m long
  - AM60 6m long
- AM72 7.2m long
- AM84 8.4m long
- AM96 9.6m long
- AM108 10.8m long
- AM120 12m long
- Fully air-conditioned, plus opening window/s
- With stainless steel wash-hand basin & cold water attachment (optional hot water also available)
- Easy power connection with Caravan plug
- Easy clean, heavy commercial grade vinyl flooring
- Easy clean interior walls and ceilings
- 2 doors for 1 way patient flow
- Fitted out with storage credenzas and easy clean armchairs for patients and staff
- Partitions to suit PPE changing requirements
- Delivered, installed and levelled on site by trained Archer team

PPE Change Area

Credenza/ Storage

archermedical.co.nz

Air-Con