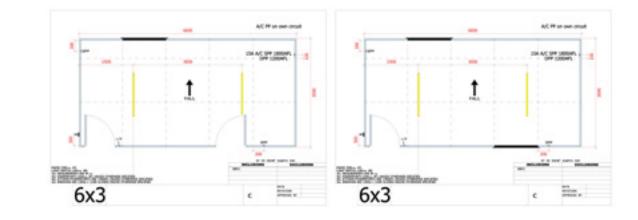

#### Options

3000

2000

1000

0

Hand Basin

0

Credenza/Storaa

• Available for rental or purchase (minimum rental period is 6 months)

Openina Windo

Typical Layout

Cabin

One Way Patient & Staff Fla

for 6m x 3m Portable

• Optional stairs and ramps also available

Exit Door

PPE Change Area

Credenza/ Storage

archermedical.co.nz

Air-Con