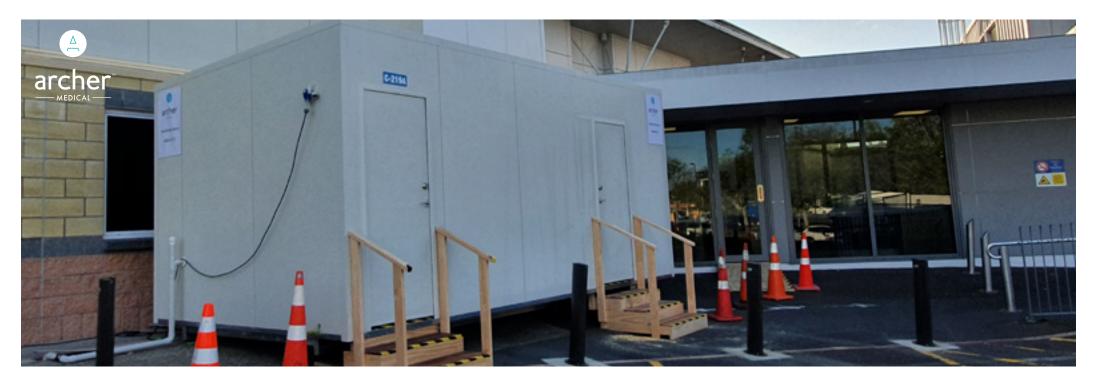

### PORTABLE MEDICAL CABINS

The AM range of Portable Medical Cabins designed specifically for the NZ Medical & Healthcare Industry come fully fitted out with furniture including Storage Credenzas and easy clean armchairs for patients and staff. Ready for immediate use. Extra items can be added. Stylish and modern it is fully equipped ready for use with optional steps or ramps available and comes delivered on a trailer for easy access to your property and is installed and levelled for immediate use.

#### Specifications

- Portable buildings to suit the NZ medical and healthcare industry
- Available in 8 different sizes, all 3 metres wide for easy logistics and transport safety
  - AM36 3.6m long
  - AM48 4.8m long
  - AM60 6m long
- AM72 7.2m long
- AM84 8.4m long
- AM96 9.6m long
- AM108 10.8m long
- AM120 12m long
- Fully air-conditioned, plus opening window/s
- With stainless steel wash-hand basin & cold water attachment (optional hot water also available)
- Easy power connection with Caravan plug
- Easy clean, heavy commercial grade vinyl flooring
- Easy clean interior walls and ceilings
- 2 doors for 1 way patient flow
- Fitted out with storage credenzas and easy clean armchairs for patients and staff
- Partitions to suit PPE changing requirements
- Delivered, installed and levelled on site by trained Archer team

• Available for rental or purchase (minimum rental period is 6 months)

Openina Windo

Typical Layout

Cabin

One Way Patient & Staff Fla

for 6m x 3m Portable

• Optional stairs and ramps also available

Exit Door