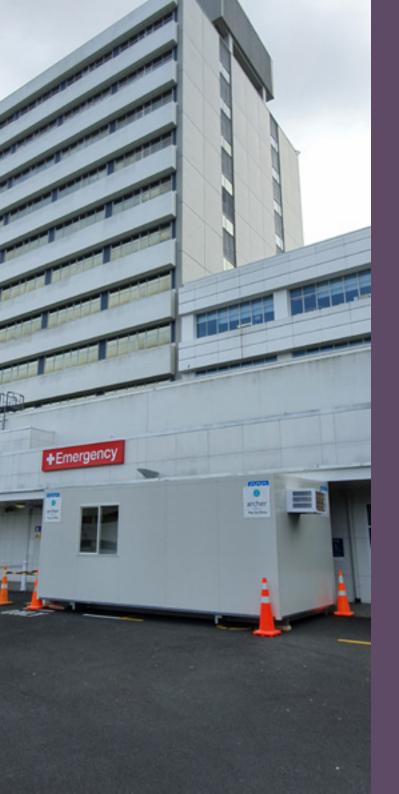

### PORTABLE MEDICAL CABINS

The AM range of Portable Medical Cabins designed specifically for the NZ Medical & Healthcare Industry come fully fitted out with furniture including Storage Credenzas and easy clean armchairs for patients and staff. Ready for immediate use. Extra items can be added. Stylish and modern it is fully equipped ready for use with optional steps or ramps available and comes delivered on a trailer for easy access to your property and is installed and levelled for immediate use.

#### Specifications

- Portable buildings to suit the NZ medical and healthcare industry
- Available in 8 different sizes, all 3 metres wide for easy logistics and transport safety
  - AM36 3.6m long
  - AM48 4.8m long
  - AM60 6m long
- AM72 7.2m long
- AM84 8.4m long
- AM96 9.6m long
- AM108 10.8m long
- AM120 12m long
- Fully air-conditioned, plus opening window/s
- With stainless steel wash-hand basin & cold water attachment (optional hot water also available)
- Easy power connection with Caravan plug
- Easy clean, heavy commercial grade vinyl flooring
- Easy clean interior walls and ceilings
- 2 doors for 1 way patient flow
- Fitted out with storage credenzas and easy clean armchairs for patients and staff
- Partitions to suit PPE changing requirements
- Delivered, installed and levelled on site by trained Archer team