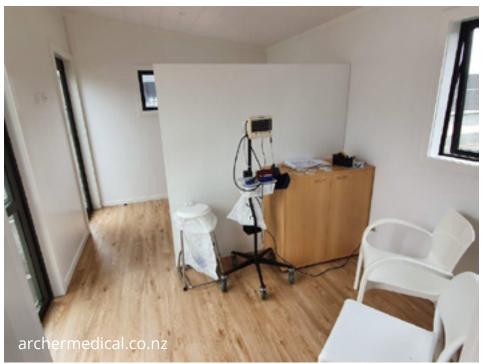

### PORTABLE MEDICAL CABINS

The AM range of Portable Medical Cabins designed specifically for the NZ Medical & Healthcare Industry come fully fitted out with furniture including Storage Credenzas and easy clean armchairs for patients and staff. Ready for immediate use. Extra items can be added. Stylish and modern it is fully equipped ready for use with optional steps or ramps available and comes delivered on a trailer for easy access to your property and is installed and levelled for immediate use.

#### Specifications

- Portable buildings to suit the NZ medical and healthcare industry
- Available in 8 different sizes, all 3 metres wide for easy logistics and transport safety
  - AM36 3.6m long
  - AM48 4.8m long
  - AM60 6m long
- AM72 7.2m long
- AM84 8.4m long
- AM96 9.6m long
- AM108 10.8m long
- AM120 12m long
- Fully air-conditioned, plus opening window/s
- With stainless steel wash-hand basin & cold water attachment (optional hot water also available)
- Easy power connection with Caravan plug
- Easy clean, heavy commercial grade vinyl flooring
- Easy clean interior walls and ceilings
- 2 doors for 1 way patient flow
- Fitted out with storage credenzas and easy clean armchairs for patients and staff
- Partitions to suit PPE changing requirements
- Delivered, installed and levelled on site by trained Archer team