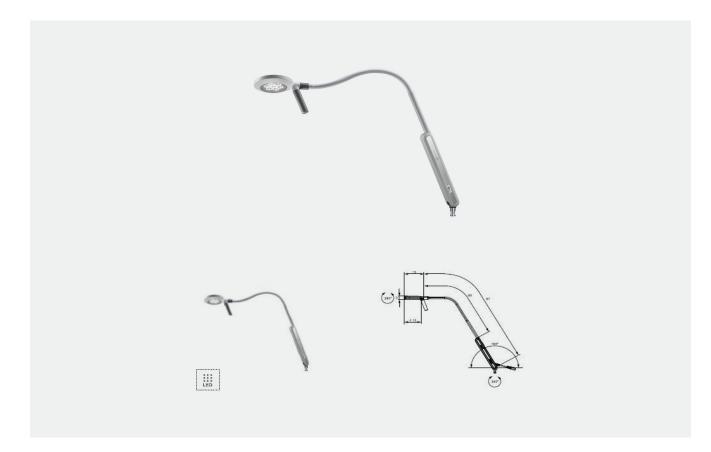

## VISIANO 10 LED EXAMINATION LIGHT

The VISIANO 10 is an examination luminaire reduced to the essentials, but without skimping on professional light technology. With 50,000 lux of illumination intensity at a distance of 0.5 m, it is suitable for general examinations, as well as intensive care and neonatology. The ergonomic hand grip allows easy alignment of the light field.

For everyday use, the VISIANO 10 will win you over with its excellent illumination intensity and large light field. The sturdy flexible arm ensures positional accuracy and good durability. The sealed construction protects against contamination.

## **SPECIFICATIONS**

- An essential examination luminaire with professional light technology
- LED technology
- Luminous power: 60,000 lux at 0.5m
- Usage: I/O switch on the arm
- Illuminated field 180 mm
- Precise colour rendering Ra >93
- Colour temperature 4400 K
- Professional light quality thanks to unique diamond optics and premium LEDs
- 280° rotation of the luminaire head
- Long arm reach
- Maintenance-free
- High quality aluminium linkage and durable friction-joints
- Complies with the requirements of standards EN 60601-1 and EN 60601-2-41