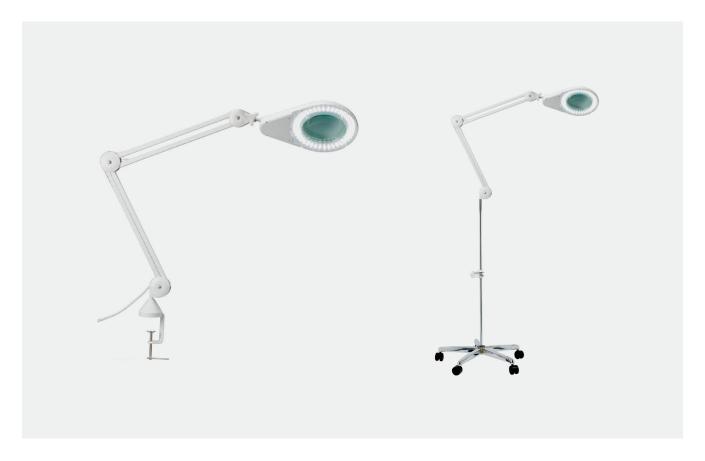

## LSX MAGNIFYING EQUIPOISE LAMP

The LSX Magnifying Equipoise Lamp is the ideal lamp for any Medical Clinic, Private Hospital or Healthcare Centre. With its 1200mm reach and table clamp included it is your best option for a lamp.

#### **SPECIFICATIONS**

- LED Magnifying Equipoise Lamp
- AS-NZ approved
- 1200mm reach
- 120mmØ magnifying lens
- Lens 6 diopter magnification
- Table clamp included
- Fits other equipoise base options
- LSM-3H, 4, 8, 11, 12
- 10Watt LED 500 total lumens CRI80
- Durable Construction
- Safety cover on magnifying lens

#### **Dimensions:**

1200mm reach / 120mmØ magnifying lens