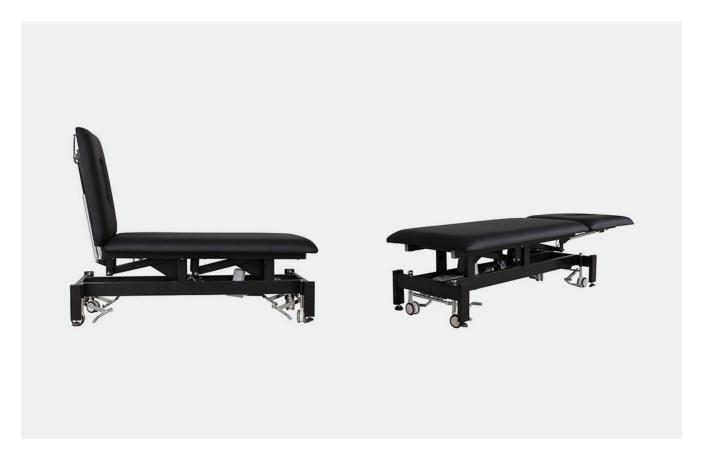

# MEDISTAR ELECTRIC TREATMENT TABLE – 2 SECTION

The Medistar Treatment Table – 2 Section is a classic Euro style, dual lift construction offering excellent stability through all ranges of height adjustment. The all electric operation not only provides ease of use, but is ergonomic and OH&S friendly. A generous low height, allows for easy ingress by patients and the couch can be effortlessly raised to a comfortable height for the caregiver, these features combine to make the classic range of couches a perfect choice for any clinic, department or private practice.

#### **SPECIFICATIONS**

- Electric/Hydraulic lift mechanism
- Twin gas strut head section operation
- Four retractable heavy duty castors
- Four large pad levelling feet
- Breathing hole
- Head tilt
- Standard width: 700mm
- Weight rating: 225kg

#### **Dimensions:**

Size 1950L x 700W x 450-910mmH, Minimum height: 460mm, Maximum height: 910mm, Standard width: 700mm, Head section length: 685mm, Leg section length: 1210mm